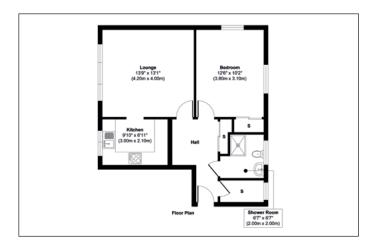

#### Accommodation:

Ground floor: One bedroom, reception room, kitchen, shower room/WC, entrance hall