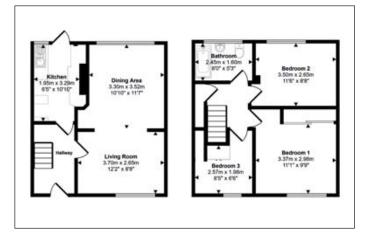

### **Accommodation:**

First floor: Three bedrooms, bathroom/WC Ground floor: Through reception room/dining area, kitchen Outside: Front driveway, rear garden