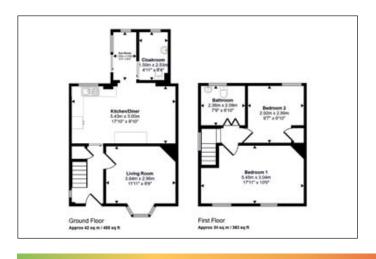

### **Accommodation:**

First floor: Two bedrooms, bathroom/WC Ground floor: Reception room, kitchen/diner, sun room, cloakroom/WC Outside: Front and rear gardens