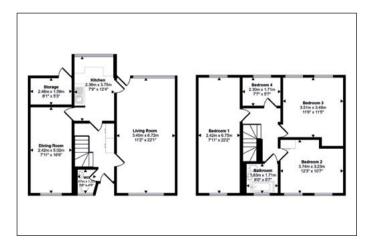

### **Accommodation:**

First floor: Four bedrooms, bathroom/WC Ground floor: Two reception rooms, kitchen, cloakroom/WC Outside: Front and rear garden, storage room. garage