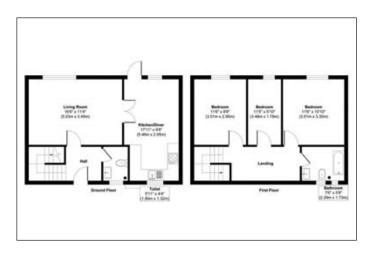

#### **Accommodation:**

First floor: Three bedrooms, bathroom/WC

Ground floor: Reception room, kitchen/dining room, cloakroom/WC,

entrance hall

Outside: Front yard and rear garden