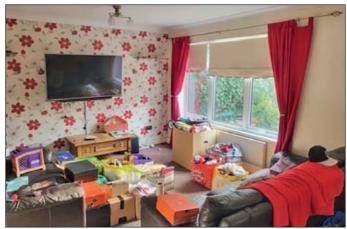

### **Description:**

Freehold semi-detached house arranged over ground and first floors requiring modernisation.

#### **Accommodation:**

First floor: Three bedrooms, bathroom/WC

Ground floor: Reception room, kitchen/dining room, cloakroom/WC,

entrance hall

Outside: Front yard and rear garden