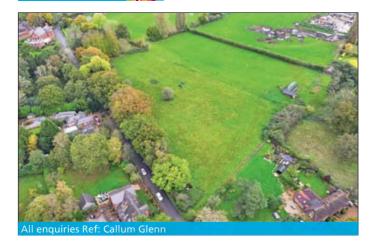

## Land Plots at Alms Heath, Ockham, Woking, Surrey, GU23 6PA

TO BE SOLD AS INDIVIDUAL LOTS

- Two Freehold Land Plots
- Circa 0.3 Acre Each

Lot 77-78

Full Vacant Possession

## Location:

These plots adjoin existing dwellings to the south and opposite with the plots located off the east side of Alms Heath within the village of Ockham. The village provides local services but has good road links lying just to the east of the A3 and south of the M25 motorway. The commercial centres of both Woking and Guildford are readily accessible, and both provide a comprehensive range of shopping facilities and recreational pursuits.

## **Description:**

Each plot comprises a parcel of land which form part of a larger area previously utilised for grazing. Access to the plots will be via a gated right of way (not physically made up) however, prospective purchasers may wish to investigate the possibility of direct access being created to Alms Heath road subject to all necessary consents. The plots are sold as is on an unconditional basis only but subject to a planning overage provision full details of which are available in the legal pack. Prospective buyers considering alternative use and/or development prospects are deemed to rely solely on their own planning and other enquiries prior to bidding.