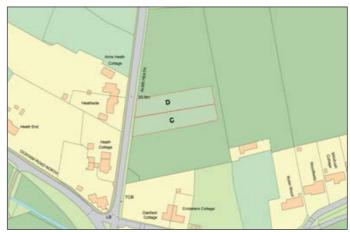

Shared access point

| LOT | PLOT | PLOT SIZE |
|-----|------|-----------|
| 77  | С    | 0.3 Acre  |
| 78  | D    | 0.3 Acre  |