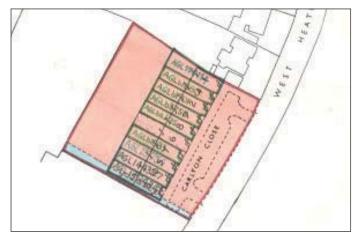

### **Description:**

A Parcel of land that acts as a headlease for a terrace of separate residential dwellings and access to those properties. The land illustrated in the attached plan not only acts as a headlease but also consists of access ways and amenity land to the rear.