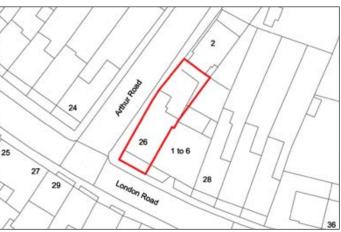

# Llanion Lodge, 26 London Road, Pembroke Dock, Dyfed, SA72 6DT

- Substantial freehold four floor end of terrace building arranged as multiple lettings rooms with communal areas
- Potential to develop/convert to provide residential units (STPP)
- Full vacant possession

## **Location:**

The property is situated on London Road at its junction with Arthur Street. Public transport links are well provided with Prembroke Dock Railway Station within close proximity to the south west, together with a network of local bus services serving the surrounding vicinity. Shopping amenities can be found locally with a range of shops, bars and restaurants located in Pembroke Dock.