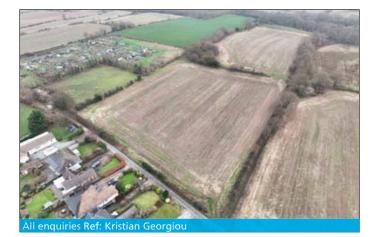

#### **Location:**

This substantial parcel of land is opposite existing dwellings and lie off the east side of Townfield Lane and on the eastern fringes of Frodsham. The town provides a good range of shopping facilities and recreational pursuits. Frodsham itself lies on the A56 just south of the M56 Motorway (junction 12) at Runcorn and is ideally placed therefore for good road links especially for Manchester or Liverpool.

### **Description:**

The land is set back but otherwise opposite existing dwellings and forms part of a larger area of land previously utilised for agricultural purposes. The land offers a range of opportunities for a buyer subject to any consents that may be required. It is sold as is on an unconditional basis save for a planning overage, full details of this are available in the legal pack. Buyers are deemed to rely solely on their own enquiries as to any permissions that may be required for intended use and/ or future development potential.

## Site Area:

6.8 Acres.