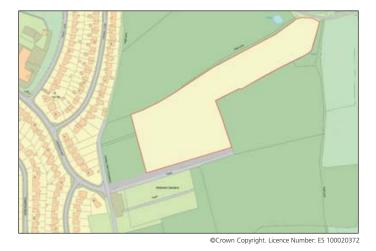

### **Description:**

The land is set back but otherwise opposite existing dwellings and forms part of a larger area of land previously utilised for agricultural purposes. The land offers a range of opportunities for a buyer subject to any consents that may be required. It is sold as is on an unconditional basis save for a planning overage, full details of this are available in the legal pack. Buyers are deemed to rely solely on their own enquiries as to any permissions that may be required for intended use and/ or future development potential.

## Site Area:

6.8 Acres.