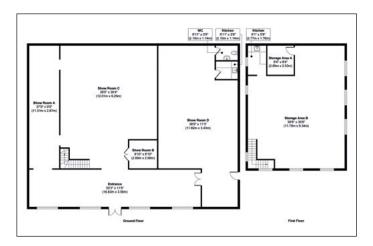

A Freehold two floor detached building arranged to provide a commercial unit on the ground floor, ancillary space to the first floor and five off street parking spaces to the front of the property.

First floor: Ancillary space Ground floor: Commercial unit Outside: Five parking spaces