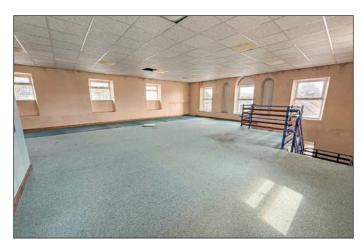

A Freehold two floor detached building arranged to provide a commercial unit on the ground floor, ancillary space to the first floor and five off street parking spaces to the front of the property.

First floor: Ancillary space Ground floor: Commercial unit Outside: Five parking spaces