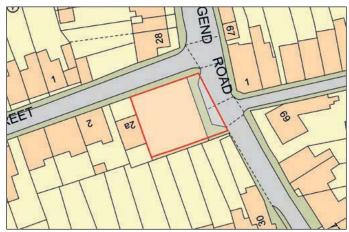

## 27 Bridgend Road, Aberkenfig, BRIDGEND, Mid Glamorgan, CF32 9BG

- Freehold two floor detached building
- Five parking spaces
- Potential for development or change of use STPP and consents
- Full vacant possession

A Freehold two floor detached building arranged to provide a commercial unit on the ground floor, ancillary space to the first floor and five off street parking spaces to the front of the property.

First floor: Ancillary space Ground floor: Commercial unit Outside: Five parking spaces