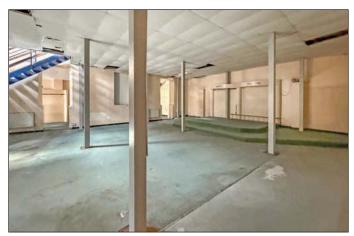

A Freehold two floor detached building arranged to provide a commercial unit on the ground floor, ancillary space to the first floor and five off street parking spaces to the front of the property.

First floor: Ancillary space Ground floor: Commercial unit Outside: Five parking spaces