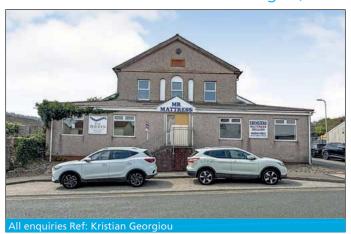

## 27 Bridgend Road, Aberkenfig, BRIDGEND, Mid Glamorgan, CF32 9BG

- Freehold two floor detached building
- Five parking spaces
- Potential for development or change of use STPP and consents
- Full vacant possession

A Freehold two floor detached building arranged to provide a commercial unit on the ground floor, ancillary space to the first floor and five off street parking spaces to the front of the property.

First floor: Ancillary space Ground floor: Commercial unit Outside: Five parking spaces