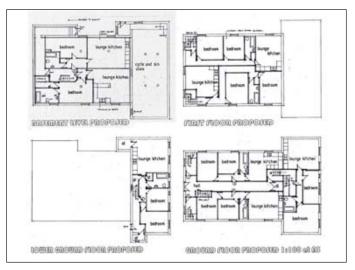

## **Proposed accommodation:**

First  ${}^{\dagger}$  floor: Two x Two bedroom flats with open plan reception room/kitchen and bathroom/WC

Ground floor: Three x Two bedroom flats with open plan reception room/kitchen and bathroom/WC

Lower ground floor: One bedroom flat with open plan reception room/kitchen and bathroom/WC

Basement: Two x One bedroom flats with open plan reception room/kitchen and bathroom/WC