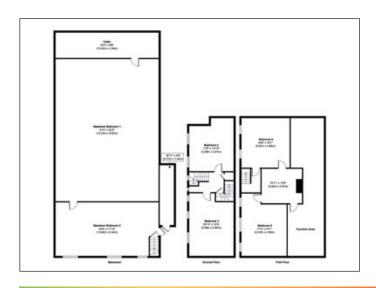

## **Proposed accommodation:**

First  ${}^{\dagger}$  floor: Two x Two bedroom flats with open plan reception room/kitchen and bathroom/WC

Ground floor: Three x Two bedroom flats with open plan reception room/kitchen and bathroom/WC

Lower ground floor: One bedroom flat with open plan reception room/kitchen and bathroom/WC

Basement: Two x One bedroom flats with open plan reception room/kitchen and bathroom/WC