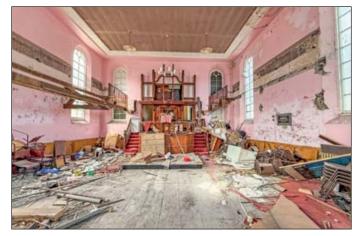

## **Description:**

Currently across three floors the property provides a church hall, four function room and basement. There is also outside gardens to either side of the property providing further potential.