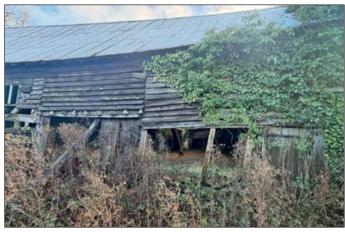

#### **Description/Potential:**

Access to the land is off Bonnetts Lane with the site comprising a total area of some 0.12 acre. Within the land there is a redundant and delipidated agricultural building of timber frame and clad construction beneath a corrugated sheet roof. Buyers are deemed to rely solely on their own enquiries as to permissions that may be required for intended use and/ or development prospects but should note the sale is subject to a planning overage, full details of this are within the legal pack available to download online for the auctioneers' web site.