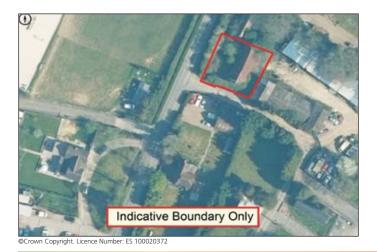

#### Location:

Lying on the east side of Bonnetts Lane at the southerly edge of the Gatwick Airport boundary this land holds a strategic position although located within the Gatwick South Expansion Zone. Buyers must rely upon their own enquiries but due to the proposed expansion of Gatwick now being to the North and making good progress utilising their second, emergency runway to increase capacity this may mean this land holds an even greater strategic opportunity for a buyer.

#### **Description/Potential:**

Access to the land is off Bonnetts Lane with the site comprising a total area of some 0.12 acre. Within the land there is a redundant and delipidated agricultural building of timber frame and clad construction beneath a corrugated sheet roof. Buyers are deemed to rely solely on their own enquiries as to permissions that may be required for intended use and/ or development prospects but should note the sale is subject to a planning overage, full details of this are within the legal pack available to download online for the auctioneers' web site.

Site Area: 0.12 Acre