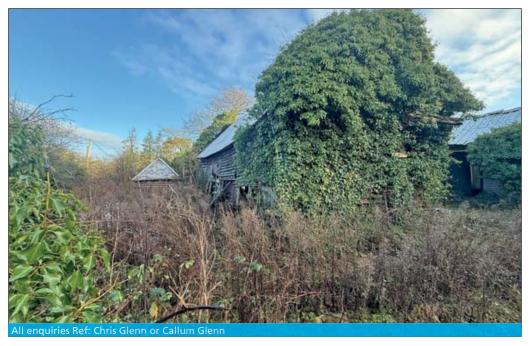

#### **Description/Potential:**

Access to the land is off Bonnetts Lane with the site comprising a total area of some 0.12 acre. Within the land there is a redundant and delipidated agricultural building of timber frame and clad construction beneath a corrugated sheet roof. Buyers are deemed to rely solely on their own enquiries as to permissions that may be required for intended use and/ or development prospects but should note the sale is subject to a planning overage, full details of this are within the legal pack available to download online for the auctioneers' web site.