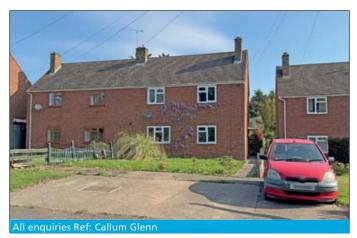

# 4 The Elms, Deerton Street, Teynham, Sittingbourne, ME9 9LH

## Freehold semi-detached house requiring some updating

### Full vacant possession

**Accommodation (Approx 102m²/1,098sqft):** First floor: Three bedrooms, shower room/WC Ground floor: Three rooms, Kitchen, WC Outside: Off street parking, front and rear garden