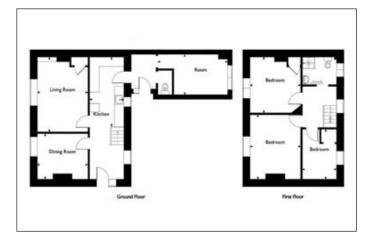

**Accommodation (Approx 102m²/1,098sqft):** First floor: Three bedrooms, shower room/WC Ground floor: Three rooms, Kitchen, WC Outside: Off street parking, front and rear garden