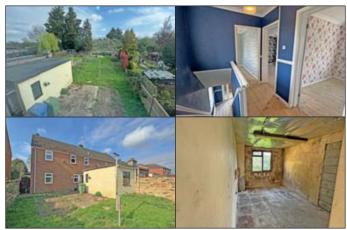

# 4 The Elms, Deerton Street, Teynham, Sittingbourne, ME9 9LH

## Freehold semi-detached house requiring some updating

### **Location:**

The property is situated on Deerton Street between the towns of Sittingbourne and Faversham in Kent. Public transport links include Teynham railway station together with local bus routes, road links via the A2 and M2. Shopping amenities can be found locally with a more extensive range found in Sittingbourne to the west or Faversham to the east. Recreational pursuits can be found locally at the open spaces of Oare Gunpowder Works Country Park and Sittingbourne Golf Course.