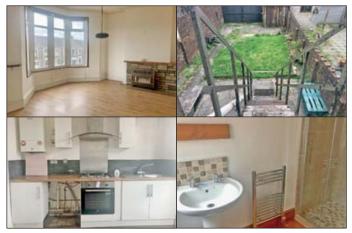

## Accommodation:

Two bedrooms, reception room, kitchen, bathroom/wc Outside: Communal rear garden