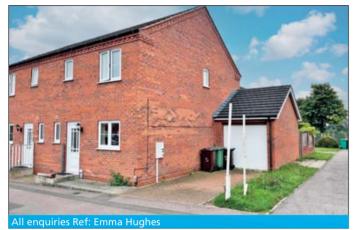

# Lot 222 5 Harvey Road, Nottingham, Nottinghamshire, NG8 3BF

# Leasehold semi-detached house

#### Location:

The property is located on Harvey Road which lies off Beechdale Road. Shopping amenities are available within Nottingham City Centre lying to the south east. Public transport links can be found at Nottingham Train Station along with a network of local bus services serving the surrounding areas. The property is served by road links including the A6514 located to the east and the M1 lying to the west. Recreational pursuits are available at Bilborough Park located to the west and at King George V Playing Fields lying to the north.