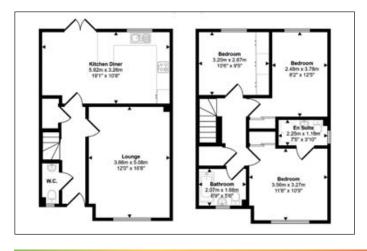

#### **Accommodation:**

First floor: Three bedrooms (one with en-suite), bathroom/WC Ground floor: Reception room, kitchen/diner, WC Outside: Rear garden