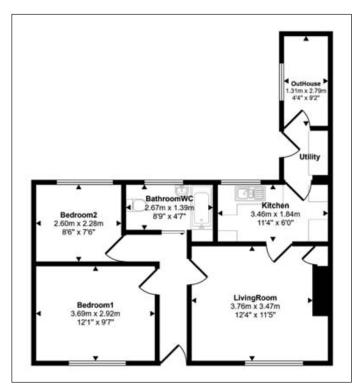

### **Accommodation:**

Two bedrooms, reception room, kitchen, bathroom/WC Outside: Front and rear garden