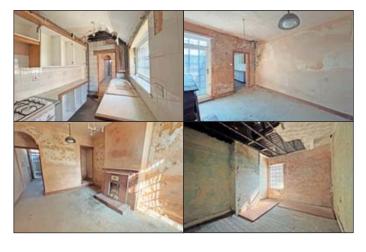

# 23 Best Street, Stoke-on-Trent, Staffordshire, ST4 3JN







### Freehold mid terrace house

#### Location:

The property is located on Best Street. Shopping amenities can be found locally within Stoke-on-Trent City Centre. Public transport links are available at Longton Train Station to the south east and Stoke-on-Trent Train Station to the north west along with a network of local bus services serving the surrounding areas. The property is served by road links including the A50 to the south and A52 to the west. Recreational pursuits can be found at Fen Park to the north east and Glebedale Park to the south west.

## **Accommodation:**

First floor: Two bedrooms

Ground floor: Two reception rooms, bathroom with separate wc

Outside: Rear yard

## **EPC Rating:** F

#### **Council Tax Band:** A

#### Note:

Due to the poor condition, no internal vi