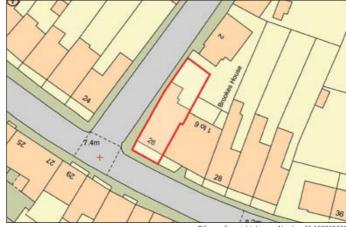

## **Location:**

The property is situated on London Road at its junction with Arthur Street. Public transport links are well provided with Prembroke Dock Railway Station within close proximity to the south west, together with a network of local bus services serving the surrounding vicinity. Shopping amenities can be found locally with a range of shops, bars and restaurants located in Pembroke Dock.