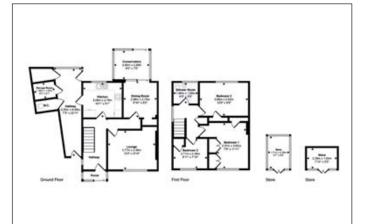

#### **Accommodation:**

First floor: Three Bedrooms, Shower Room/WC Ground floor: Hallway, Lounge, Dining Room, Kitchen, Utility Room, Two Storage Rooms, WC, Conservatory Outside: Front and rear garden