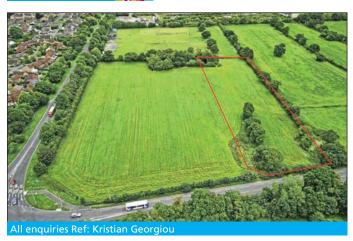

## Land off Liverpool Road, Backford, Chester, CH1 6PE.

Shared access point

- Freehold Parcel of Grazing/ Agricultural Land
- Site Area Approx.. 3 Acres
- Full Vacant Possession.

#### **Description:**

The land has frontage and access to Liverpool Road via a shared gated access. It is a parcel of predominantly grass/ agricultural land, formerly part of a larger parcel of adjoining land and extends to some 3 acres. The land is sold as is on an unconditional basis save for a planning overage, full details of this are available in the legal pack. Buyers are deemed to rely solely on their own enquiries as to any permissions that may be required for intended use and/ or future development potential.

#### Site Area:

Approx 3 acres.

©Crown Copyright. Licence Number: ES 100020372