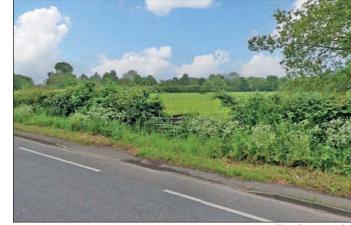

#### **Description:**

The land has frontage and access to Liverpool Road via a shared gated access. It is a parcel of predominantly grass/ agricultural land, formerly part of a larger parcel of adjoining land and extends to some 3 acres. The land is sold as is on an unconditional basis save for a planning overage, full details of this are available in the legal pack. Buyers are deemed to rely solely on their own enquiries as to any permissions that may be required for intended use and/ or future development potential.

#### To View:

This is an open parcel of land. Prospective buyers are invited to view at their leisure with no prior appointment required.