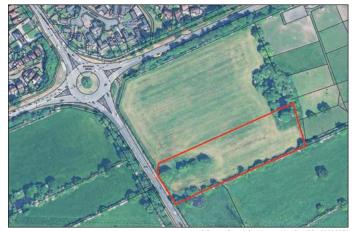

#### **Location:**

The land lies off the east side of Liverpool Road between Chester, some 5 miles to the south and South Wirral, some 1.5 miles to the north. Liverpool Road forms part of the A41 providing fast road links with other transport links in the area including local bus routes and the junction to the M56 motorway to the west. There is a good range of shopping facilities and recreational pursuits available in the vicinity whilst access to Liverpool City centre via the Queensway Tunnel is within some 14 miles.

#### **Description:**

The land has frontage and access to Liverpool Road via a shared gated access. It is a parcel of predominantly grass/ agricultural land, formerly part of a larger parcel of adjoining land and extends to some 3 acres. The land is sold as is on an unconditional basis save for a planning overage, full details of this are available in the legal pack. Buyers are deemed to rely solely on their own enquiries as to any permissions that may be required for intended use and/ or future development potential.

#### Site Area:

Approx 3 acres.

©Crown Copyright. Licence Number: ES 100020372