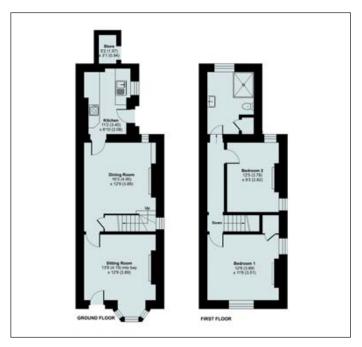

#### **Accommodation:**

First floor: Two bedrooms, shower room/WC Ground floor: Two reception rooms, kitchen Outside: Front, side and rear gardens, rear store