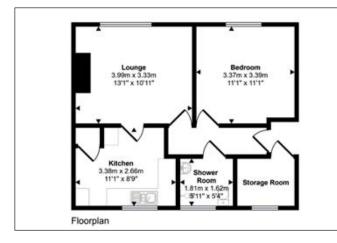

#### **Accommodation:**

One bedroom, reception room, kitchen, shower room/WC Outside: Front and rear garden