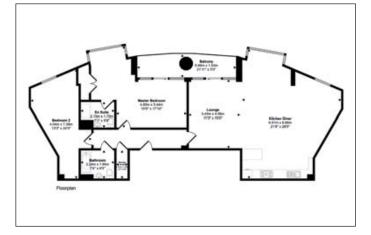

property is situated on the junction of Altyre Road and Barclay Road. Public transport links are well provided with West Croydon London Overground Station within proximity, together with a network of local tram and bus services serving the surrounding vicinity. An extensive range of shopping amenities, bars and restaurants can be found locally. Local recreational pursuits include Park Hill Park and Lloyd Park.

## Accommodation:

Two bedroom, reception room, kitchen, bathroom/WC

# **EPC rating:** B

Council Tax Band: F

### Lease:

Held on a lease for a term of 125 years from 1st June 2009 – for further information please refer to the legal documentation

## To view:

Strictly by arrangement with the auctioneers. Please see important advice for viewers on page 19 of this catalogue.