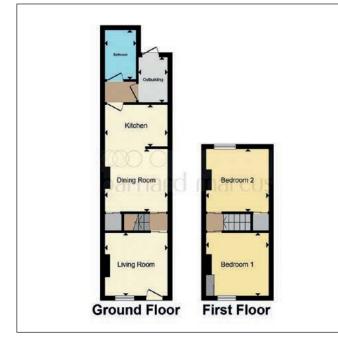

### **Accommodation:**

Ground floor: Two reception rooms, kitchen, bathroom/WC First floor: Two bedrooms Outside: Out building, rear garden