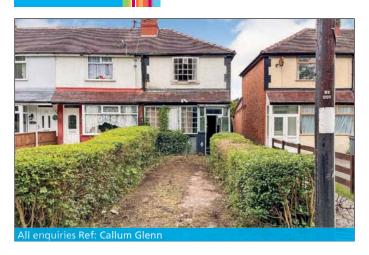

# 134 Midgeland Road, Blackpool, Lancashire, FY4 5HB

- Freehold three bedroom end of terrace house
- Requiring full renovation
- Full vacant Possession

#### **Location:**

The property is located on Midgeland Road. Shopping amenities are available locally within Blackpool Town Centre and at Houndshill Shopping Centre located to the north. Public transport links are available at Blackpool South Rail Station located to the north west and at Blackpool Pleasure Beach Rail Station lying to the west along with a network of local bus services serving the surrounding areas. The property is served by road links including the A584 located to the north and the M55 lying to the east. Recreational pursuits are available at Blackpool Park Golf Club located to the north and along the Promenade lying to the west.

## **Accommodation:**

Ground floor: Two reception rooms, kitchen, shower room/WC

First floor: Three bedroom

Outside: Off street parking, rear garden