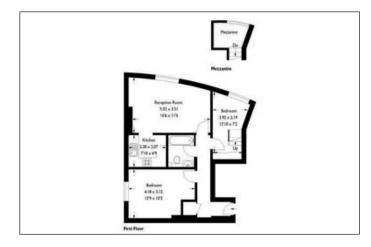

## **Accommodation:**

Two bedrooms (one with mezzanine level to be used as sleeping loft/snug/ storage), reception room, kitchen, bathroom/WC