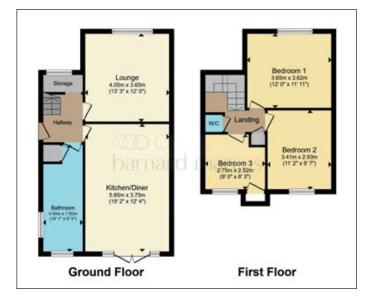

### Accommodation:

First floor: Three bedrooms, WC Ground floor: Reception room, kitchen/diner, bathroom/WC Outside: Front driveway providing off road parking, rear garden