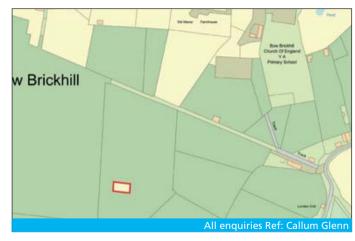

## Plot 17, Manor Farm Fields, Bow Brickhill, Milton Keynes, Buckinghamshire, MK17 9JR

- TO BE SOLD WITHOUT RESERVE
- Freehold Parcel of Land
- Vacant Possession

## **Plot Size:**

1.950 saft