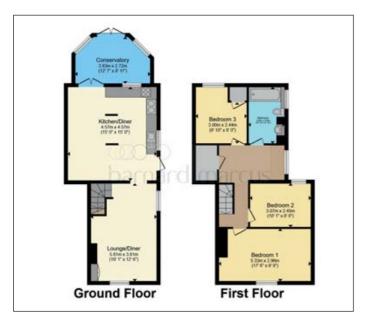

### **Accommodation:**

First floor: Three bedrooms, bathroom/WC, store room, attic Ground floor: Reception room, kitchen/dining room, conservatory Outside: Rear garden