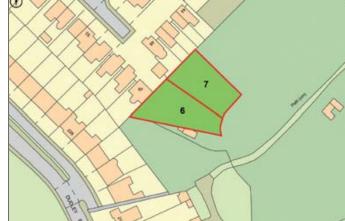

### **Description:**

Two freehold parcels of land within a residential area. Both plots are sold on an unconditional basis offering a range of possibilities for leisure or other similar purposes. Given the immediate proximity of existing dwellings, prospective purchasers may also with to consider the future development potential that may be available subject to the necessary planning permissions and consents. Prospective purchasers are deemed to rely upon their enquiries in this respect. (Important note: The plans provided by the auctioneers are for marketing purposes only and must not be relied upon for size or boundary accuracy)

| Lot | Plot | Plot Size                 |
|-----|------|---------------------------|
| 204 | 6    | Approximately 6,075 sq.ft |
| 205 | 7    | Approximately 5,490 sq.ft |