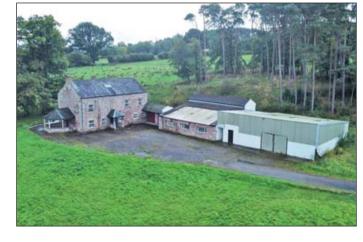

# The Tilery, Bleatarn, Appleby-in-Westmorland, Cumbria, CA16 6PX

## Freehold detached house

#### **Accommodation:**

First floor: Principle bedroom with en-suite, two further bedrooms. bathroom/wc. loft rooms

Ground floor: Reception room, kitchen, cloakroom/wc, spa Outside: Gardens, drive, garage, swimming pool