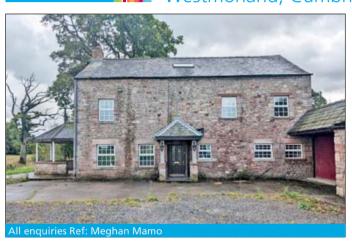

# The Tilery, Bleatarn, Appleby-in-Westmorland, Cumbria, CA16 6PX

## Freehold detached house

#### **Accommodation:**

First floor: Principle bedroom with en-suite, two further bedrooms. bathroom/wc. loft rooms

Ground floor: Reception room, kitchen, cloakroom/wc, spa Outside: Gardens, drive, garage, swimming pool