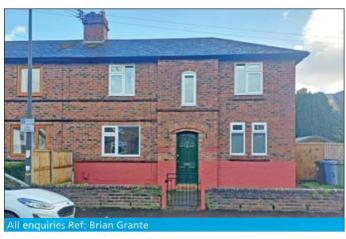

- Freehold double fronted extended house
- Full vacant possession

#### **Location:**

The property is situated between the Bridgewater Canal and Cross Street, to the south west on Manchester City Centre which provides a comprehensive range of amenities. Transport links include local bus routes, road links via the M60, , M56 and M6, Dane Road or Sale Metro Link Tram, stations and Manchester Airport situated to the south.

# **Accommodation:**

First floor: Three bedrooms, bathroom/WC

Ground floor: Entrance hall, reception room, dining room, kitchen, rear room

(extension).

Outside: Front and rear gardens