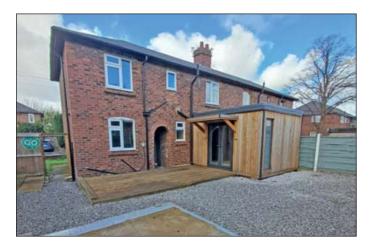

- Freehold double fronted extended house
- Full vacant possession

# **Accommodation:**

First floor: Three bedrooms, bathroom/WC

Ground floor: Entrance hall, reception room, dining room, kitchen, rear room

(extension).

Outside: Front and rear gardens