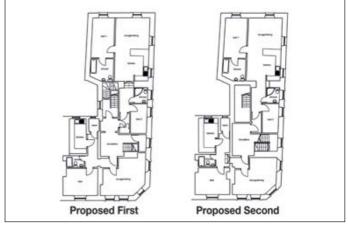

## **Description:**

Long leasehold first, second and third floors of a substantial building with planning permission to convert the first and second floors from former offices into four residential apartments. x2 one bedroom apartments and x2 two bedroom apartments with en-suites. The third floor has a fully renovated two bedroomed apartment with a lounge, kitchen/diner, utility room and a bathroom/WC. The property is situated in a prime location in the town centre, within close proximity to Whitehaven Historic Harbour.

## **Planning:**

Planning permission was granted by Copeland Borough Council on 5th September 2022 under planning application reference 4/22/2293/0F1 for Conversion of first and second floors from former offices into four residential apartments.