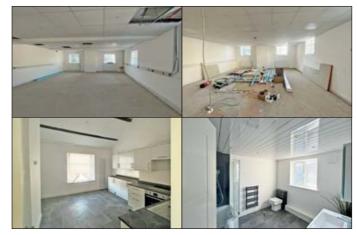

## **Description:**

Long leasehold first, second and third floors of a substantial building with planning permission to convert the first and second floors from former offices into four residential apartments. x2 one bedroom apartments and x2 two bedroom apartments with en-suites. The third floor has a fully renovated two bedroomed apartment with a lounge, kitchen/diner, utility room and a bathroom/WC. The property is situated in a prime location in the town centre, within close proximity to Whitehaven Historic Harbour.

## **Planning:**

Planning permission was granted by Copeland Borough Council on 5th September 2022 under planning application reference 4/22/2293/0F1 for Conversion of first and second floors from former offices into four residential apartments.