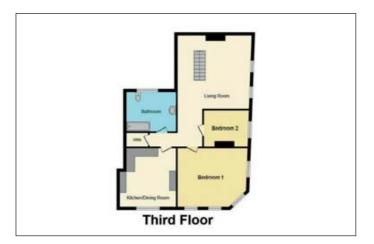

## **Description:**

Long leasehold first, second and third floors of a substantial building with planning permission to convert the first and second floors from former offices into four residential apartments. x2 one bedroom apartments and x2 two bedroom apartments with en-suites. The third floor has a fully renovated two bedroomed apartment with a lounge, kitchen/diner, utility room and a bathroom/WC. The property is situated in a prime location in the town centre, within close proximity to Whitehaven Historic Harbour.