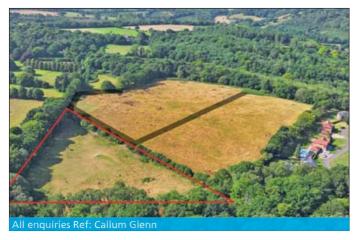

# Land off School Lane, West Kingsdown, Sevenoaks, Kent, TN15 6JG

- - ©Crown Copyright. Licence Number: ES 100020372

- Extensive Parcel Land
- Total area circa 4 Acres
- Full Vacant Possession

### **Description:**

The property comprises this parcel of land which extends to some 4.08 acres. The land has previously been utilised for grazing/ agricultural purposes and is now offered vacant on an unconditional basis. Whilst buyers are deemed to strictly have relied on their own planning and other enquiries prior to bidding, there may be an opportunity to utilise the land for a range of alternative uses which might include leisure, equestrian or similar. Buyers considering future prospects on the site must also rely on their own enquiries prior to bidding.

#### Site Area:

4.08 Acres