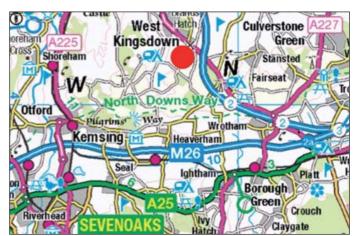

#### Location:

West Kingsdown is a popular and largely rural location yet with good communications and transport links lying north east of Sevenoaks. Situated on the A20 and with easy access to the M20 road links to the area are excellent and the famous Brands Hatch lies just to the north. There are a good range of local services in the vicinity whilst Sevenoaks provides comprehensive shopping facilities and recreational pursuits.