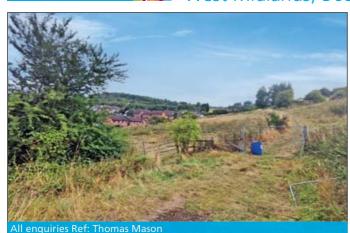

# Plots 6 and 7, Dudley Road, Rowley Regis, West Midlands, B65 8JY

©Crown Copyright, Licence Number: ES 100020372

- TO BE SOLD AS INDIVIDUAL LOTS
- Two freehold parcels of land
- **Full vacant possession**

### **Description:**

Two freehold parcels of land within a residential area. Both plots are sold on an unconditional basis offering a range of possibilities for leisure or other similar purposes. Given the immediate proximity of existing dwellings, prospective purchasers may also with to consider the future development potential that may be available subject to the necessary planning permissions and consents. Prospective purchasers are deemed to rely upon their enquiries in this respect. (Important note: The plans provided by the auctioneers are for marketing purposes only and must not be relied upon for size or boundary accuracy)