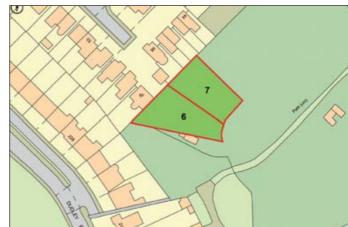

# Plots 6 and 7, Dudley Road, Rowley Regis, West Midlands, B65 8JY

©Crown Copyright, Licence Number: ES 100020372

- TO BE SOLD AS INDIVIDUAL LOTS
- Two freehold parcels of land
- **Full vacant possession**

### **Description:**

Two freehold parcels of land within a residential area. Both plots are sold on an unconditional basis offering a range of possibilities for leisure or other similar purposes. Given the immediate proximity of existing dwellings, prospective purchasers may also with to consider the future development potential that may be available subject to the necessary planning permissions and consents. Prospective purchasers are deemed to rely upon their enquiries in this respect. (Important note: The plans provided by the auctioneers are for marketing purposes only and must not be relied upon for size or boundary accuracy)

| Lot | Plot | Plot Size                 |
|-----|------|---------------------------|
| 264 | 6    | Approximately 6,075 sq.ft |
| 265 | 7    | Approximately 5,490 sq.ft |