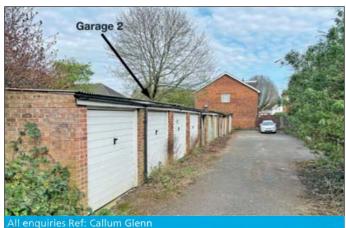

# Garage 2, at Wyecliffe Gardens, Merstham, Redhill, Surrey, RH1 3HN

- 25 10 33 35 OHILBERTON DANK
  - ©Crown Copyright. Licence Number: ES 100020372

- Freehold Garage
- Full Vacant Possession

### **Description:**

This up and over garage is located in a residential area sold with full vacant possession. Access to the garages is off a residential road leading to a yard/hardstanding area providing plenty of space for vehicle manoeuvring. This is a densely populated residential area where parking is at a premium and in limited supply therefore offering an opportunity for a purchaser to create significant revenue through letting or other opportunities.