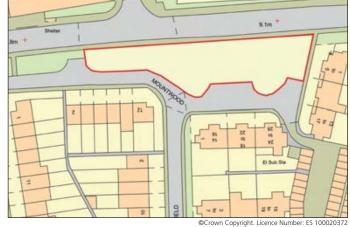

# Freehold Site extending to approx. 15,680 sq ft

# Location:

The site is located off Mountwood. An extensive range of cafés, bars, restaurants and shopping facilities are available locally, including Tesco's and Sainsbury's with a further range of amenities found in the town centres of Kingston upon Thames and Walton on Thames. Direct rail links for Central London are available locally from Hersham and Hampton Court Stations along with a wide network of local bus services serving the surrounding areas. The property benefits from easy access to M25, M3 and A3. Local recreation facilities can be found at Hurst Park, the River Thames and Hampton Court.

### Total site area:

Approximately 15,680 sq ft