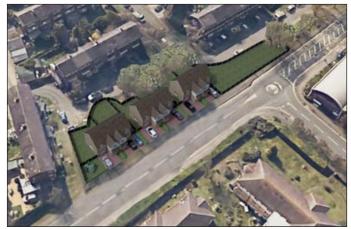

## **Description:**

This parcel of land extends to approximately 15,680 sq ft. Buyers must rely only on their own enquiries with regard to any development potential/uses and permissions required.

Plans and a scheme have been prepared for a development proposal that prospective purchasers may wish to utilise to take forward for submission along with a stopping up order to remove Highway Rights. Buyers must rely solely on their own enquiries in this regard. Computer generated images of this scheme are shown in the particulars and are available from the auctioneers.