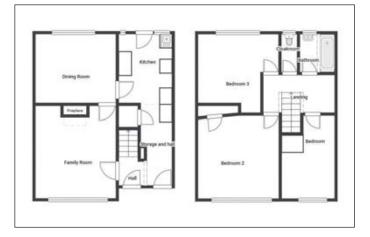

#### **Accommodation:**

First floor: Three bedrooms, bathroom/WC, access to loft Ground floor: Entrance hall, reception room, kitchen, dining room Outside: Front and rear gardens