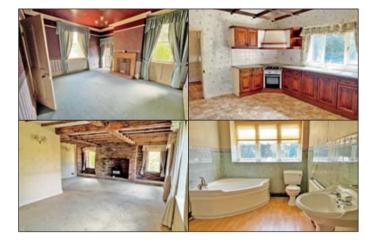

### **Accommodation:**

First floor: Principle bedroom with en-suite and dressing room, three further

bedrooms, bathroom/wc

Ground floor: Two reception rooms, kitchen, study, cloakroom/wc, cellar