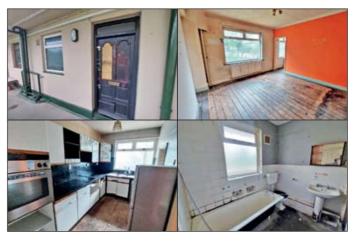

# Ш

# 165 Regent Court, Bradfield Road, Sheffield, South Yorkshire, S6 2BX





Leasehold first floor flat

#### **Location:**

Regent Court is located on Bradfield Road. Shopping amenities can be found within Hillsborough lying to the north with a more comprehensive range of shops, bars and restaurants found within Sheffield located to the south. Public transport links are available at Sheffield Train Station along with a network of local bus and tram services serving the surrounding areas. The property is served by road links including the A61 lying to the east and the A6102 located to the north. Recreational pursuits are available at Hillsborough Park lying to the north.



### **Accommodation:**

Two bedrooms, reception room, kitchen, bathroom/wc

## **EPC Rating:** D

#### **Council Tax Band:** A

#### Lease:

Held on a lease at a ground rent of £TBC per annum.

#### To view:

By arrangement with the auctioneers.