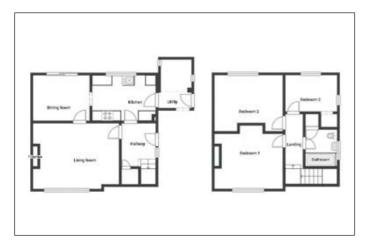

## **Accommodation:**

First floor: Three bedrooms, bathroom/WC, access to loft Ground floor: Entrance hall, reception room, kitchen, dining room, utility room Outside: Front parking and rear garden