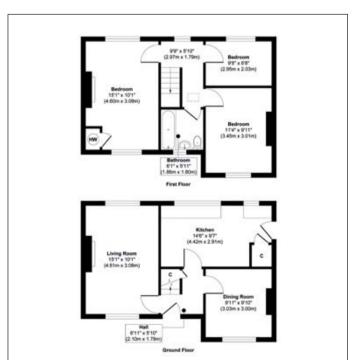

## **Accommodation:**

First floor: Three bedrooms, bathroom/WC Ground floor: Two reception rooms, kitchen Outside: Front and rear garden