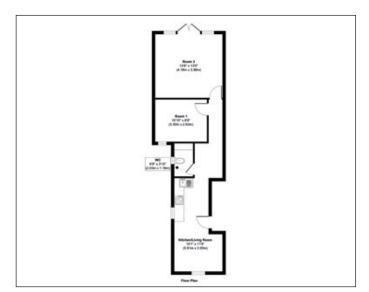

#### **Accommodation:**

Two bedrooms, open plan reception room/kitchen, bathroom/WC