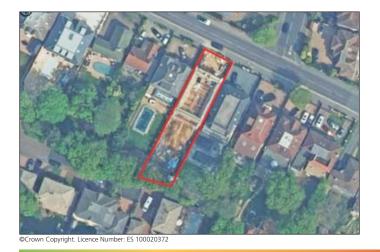

#### Location:

The site is situated on Tomswood Road close to its junction with New Forest Lane. Public transport links are well provided with both Grange Hill and Hainault London Underground Stations (Central Line) within close proximity, together with a network of local bus services serving the surrounding vicinity. An extensive range of shopping amenities, bars and restaurants can be found locally, and nearby recreational pursuits include Claybury Park and Chigwell Golf Club.

### **Description:**

Freehold development site with planning permission granted for the erection of a substantial family mansion, arranged over four floors, providing over 9,400 sq. ft. of living space. The development has been started and now provides the opportunity for a new owner to complete to their own specification both externally and internally.