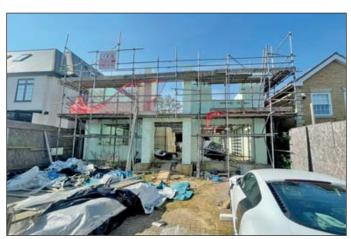

### **Description:**

Freehold development site with planning permission granted for the erection of a substantial family mansion, arranged over four floors, providing over 9,400 sq. ft. of living space. The development has been started and now provides the opportunity for a new owner to complete to their own specification both externally and internally.

### **Planning:**

Planning permission was granted by Epping Forest District Council upon appeal on 25th January 2024 for the demolition of existing bungalow and erection of a new house in accordance with the application Ref EPF/1098/22. Prospective purchasers must rely upon their own enquiries with regards to all aspects of planning.