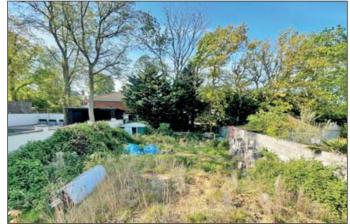

### **Description:**

Freehold development site with planning permission granted for the erection of a substantial family mansion, arranged over four floors, providing over 9,400 sq. ft. of living space. The development has been started and now provides the opportunity for a new owner to complete to their own specification both externally and internally.

### **Planning:**

Planning permission was granted by Epping Forest District Council upon appeal on 25th January 2024 for the demolition of existing bungalow and erection of a new house in accordance with the application Ref EPF/1098/22. Prospective purchasers must rely upon their own enquiries with regards to all aspects of planning.