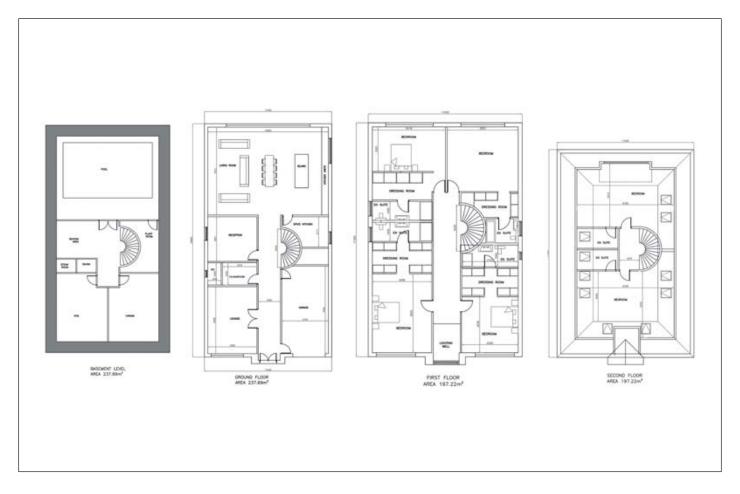

**Proposed Accommodation:**Second floor: Two bedrooms with en-suite

First floor: Iwo bedrooms with en-suite
First floor: Four bedrooms with en-suite
Ground floor: Open plan reception room/kitchen, two further reception
rooms, spice kitchen, cloakroom/WC
Basement: Gym, cinema, indoor swimming pool
Outside: Front driveway, rear garden, garage