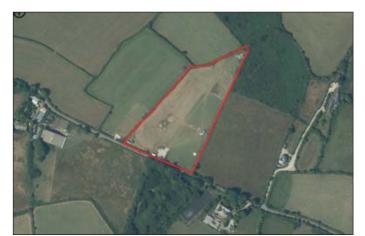

## **Description:**

The land is approximately 4.39 acres and comprises a Campsite area to the front and agricultural area to the rear. The campsite area contains two sheds housing the water treatment system. There are shower/toilet facilities, siting off a storage container, and a kitchen / washing up area. The campsite provides a hardstanding area and drainage and waterpoints. The campsite further benefits from a storage container, Solar panels providing electric, with various electric hook-up points and taps (not tested), a play area, picnic tables, and communal barbecues. Its boundaries are made up of Granite Cornish hedges.

#### Site area:

Approximately 4.39 acres