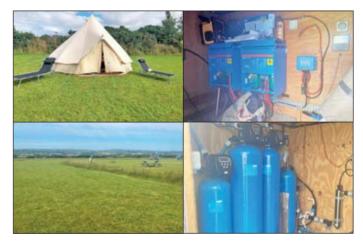

## **Description:**

The land is approximately 4.39 acres and comprises a Campsite area to the front and agricultural area to the rear. The campsite area contains two sheds housing the water treatment system. There are shower/toilet facilities, siting off a storage container, and a kitchen / washing up area. The campsite provides a hardstanding area and drainage and waterpoints. The campsite further benefits from a storage container, Solar panels providing electric, with various electric hook-up points and taps (not tested), a play area, picnic tables, and communal barbecues. Its boundaries are made up of Granite Cornish hedges.