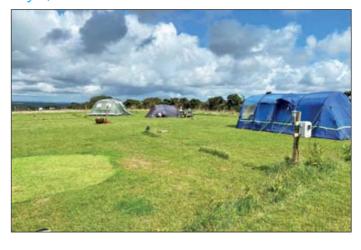

## **Description:**

The land is approximately 4.39 acres and comprises a Campsite area to the front and agricultural area to the rear. The campsite area contains two sheds housing the water treatment system. There are shower/toilet facilities, siting off a storage container, and a kitchen / washing up area. The campsite provides a hardstanding area and drainage and waterpoints. The campsite further benefits from a storage container, Solar panels providing electric, with various electric hook-up points and taps (not tested), a play area, picnic tables, and communal barbecues. Its boundaries are made up of Granite Cornish hedges.