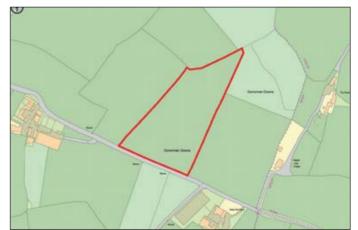

ea. The campsite provides a hardstanding area and drainage and waterpoints. The campsite further benefits from a storage container, Solar panels providing electric, with various electric hook-up points and taps (not tested), a play area, picnic tables, and communal barbecues. Its boundaries are made up of Granite Cornish hedges.

#### Site area:

Approximately 4.39 acres

### **Potential:**

The land may be suitable for further planning permission for permanent holiday chalets subject to planning permission and consents. Prospective purchasers must rely on their own enquires in this respect.

#### To view:

By careful application to the site within daylight hours. Please see important advice for viewers on page 19 of this catalogue.



©Crown Copyright. Licence Number: ES 100020372









©Crown Copyright. Licence Number: ES 100020372