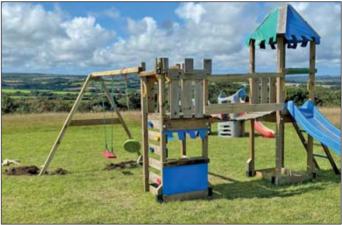

## **Description:**

The land is approximately 4.39 acres and comprises a Campsite area to the front and agricultural area to the rear. The campsite area contains two sheds housing the water treatment system. There are shower/toilet facilities, siting off a storage container, and a kitchen / washing up area. The campsite provides a hardstanding area and drainage and waterpoints. The campsite further benefits from a storage container, Solar panels providing electric, with various electric hook-up points and taps (not tested), a play area, picnic tables, and communal barbecues. Its boundaries are made up of Granite Cornish hedges.