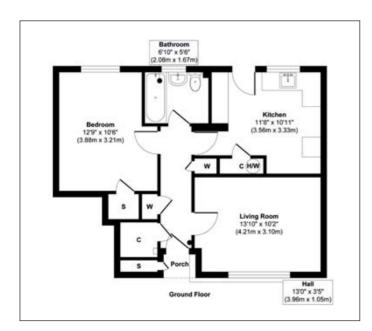

ed flat requiring modernisation
- Full vacant possession

#### Location:

The property is situated on Newnton Grove. Public transport links include a network of local bus services serving the surrounding vicinity. Road links include the A429 and M4. Shopping amenities can be found locally with an extensive range of shops, bars and restaurants being found in Swindon town centre to the east. Recreational pursuits can be found locally within the surrounding countryside.

### **Accommodation:**

One bedroom, reception room, kitchen, bathroom/WC

# **EPC** rating: D

## **Council Tax Band:** A

#### Lease:

To be sold on a new long lease - please refer to legal pack.

# To view:

Strictly by arrangement with the auctioneer. Please see important advice for viewers on page 19 of this catalogue.