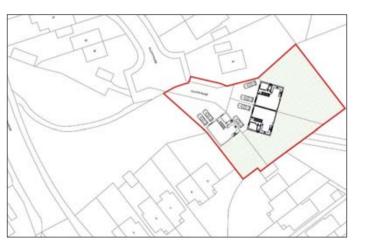

## Location:

The site lies off Elliot Place . The town serves a significant residential population and outlying areas and provides a comprehensive range of shopping facilities and recreational pursuits. The town is well connected for transport links with public transport facilities including local bus routes and the rail connection at Trowbridge provides direct links to both Bath and Bristol. The land itself is located in a residential area to the north west of the town but with good connectivity and access to the town centre.

#### Total site area:

Approximately 13,600 sqft.