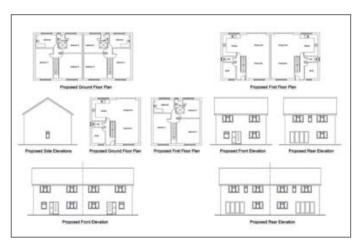

## **Description:**

This parcel of land extends to approximately 13,600 sqft whilst sold on an unconditional basis, the land could hold potential for development. This could provide the opportunity for a buyer to consider developing this site subject to all necessary consents. Buyers must rely only on their own enquiries with regard to any development potential and permissions required.