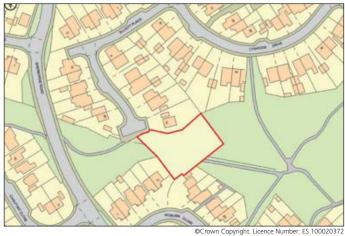

## Location:

The site lies off Elliot Place . The town serves a significant residential population and outlying areas and provides a comprehensive range of shopping facilities and recreational pursuits. The town is well connected for transport links with public transport facilities including local bus routes and the rail connection at Trowbridge provides direct links to both Bath and Bristol. The land itself is located in a residential area to the north west of the town but with good connectivity and access to the town centre.

#### Total site area:

Approximately 13,600 sqft.