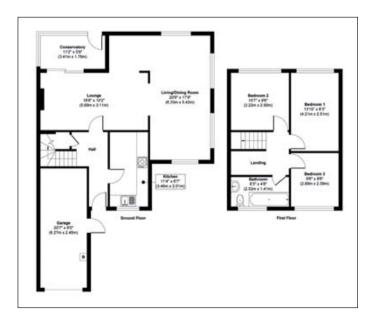

#### **Accommodation:**

First floor: Three bedrooms, bathroom/WC Ground floor: Reception room/dining room, kitchen Outside: Front driveway, garage, rear garden, conservatory