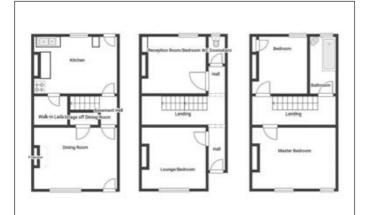

# **Accommodation:**

Ground floor: Reception room, Kitchen First floor: Two bedrooms, WC Second floor: Two bedrooms, bathroom/WC Outside: Rear garden